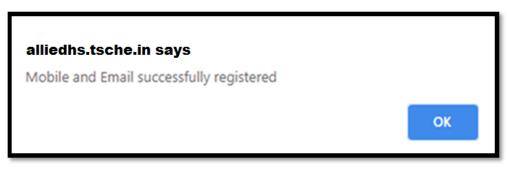

2. After entering the details click on validate button.

- 3. If all the details entered are correct and verified with OTP's your system shall display a successful message and proceed to registration form
- 4. Registration Form appears in which Candidate has to give the details.